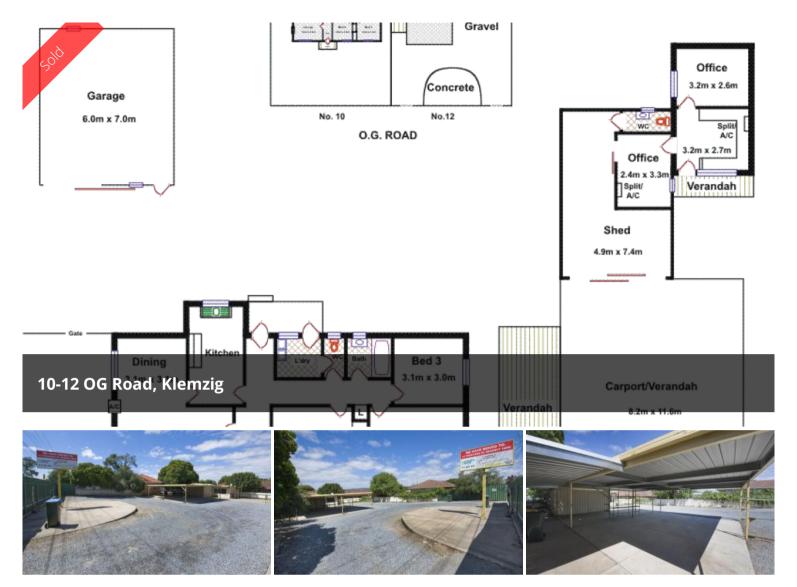

## Features to mention:

- Combined Land: 1934sqm (10: 1154sqm & 12: 780sqm) \*
- Frontage: 42.64m (10: 21.32m & 12: 21.32m) \*
- Combined Building Area: 170sqm (Office/House: 120sqm & Shed/Storage: 55sqm)
- Zone: Residential East (12 Current Commercial Consent Use)

**□** 3 **1 □** 20 **□** 1,934 m2

**Price** SOLD for \$790,000

Property Type Residential

Property ID 859

Land Area 1,934 m2 Floor Area 170 m2