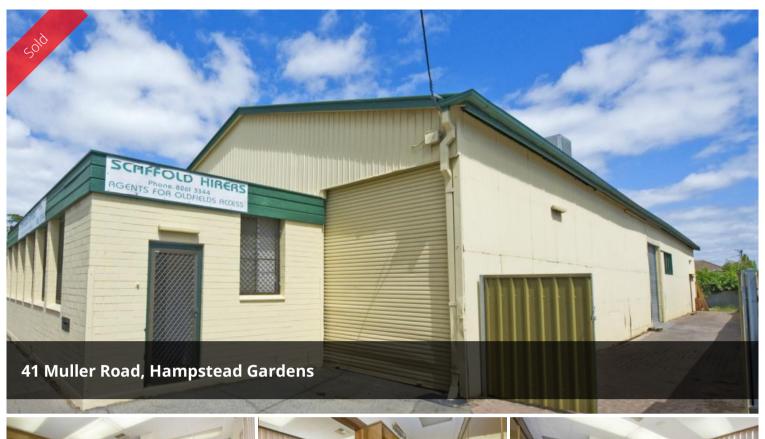

## WAREHOUSE/OFFICE IN A PRIME LOCATION

Mastracorp is proud to offer this prime piece of real estate in a sought after location.

This property is perfect for an owner occupier with storage and distribution requirements boasting a large 430sqm warehouse with dual high clearance access (4.2 metre clear span front and side drive way access). It is also offered as an ideal investment opportunity being a scarce property with flexible uses in such a great location. Finding a tenant and securing a low-risk return on investment will not take long with enquiries to lease properties like this coming in high volumes.

Features to mention include:

- 430sqm Warehouse
- 60sqm Office/ Reception area with 2 bathrooms and A/C
- Dual High Clearance Access of 4.2 metres (front and side drive-way access)
- Land: 785sqm
- Sold as Vacant Possession
- Current Use: Commercial/ Business Services/ Office/ Warehouse

- Zone: R (PA 64)

□ 785 m2

**Price** SOLD for \$465,000

**Property Type** Commercial

Property ID 82

Land Area 785 m2

Floor Area 503 m<sup>2</sup>