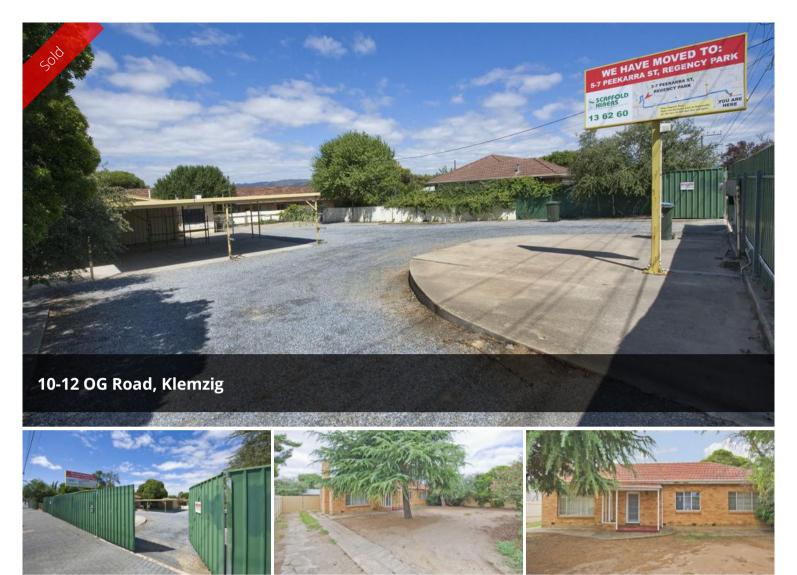

## Side by Side... A Rare Offering!

A great opportunity to secure 2 large allotments side by side on O.G Rd. Perfect for the owner occupier who can utilise both properties in conjunction with each other for commercial storage and office purposes, without compromise of offering investors sound returns and future developers a valuable real estate holding.

SOLD BY PULIC AUCTION- TOGETHER AS ONE; THEN SEPARATELY (if not sold as one)

Auction: 4th March 2015 @ 1:30pm (onsite)

Features to mention:

- Combined Land: 1934sqm (10: 1154sqm & 12: 780sqm) \*
- Frontage: 42.64m (10: 21.32m & 12: 21.32m) \*
- Combined Building Area: 170sqm (Office/House: 120sqm & Shed/Storage: 55sqm)
- Zone: Residential East (Current Commercial Permissible Use)

🗔 1,934 m2

| Price         | SOLD for \$790,000 |
|---------------|--------------------|
| Property Type | Commercial         |
| Property ID   | 737                |
| Land Area     | 1,934 m2           |
| Floor Area    | 170 m2             |