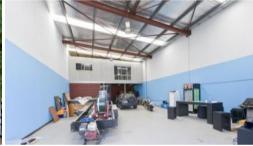

- 150sqm of Ground Floor Retail/Showroom + Office Area including amenities
- 212sqm of Office space located on the First Floor with bathroom
- 173sqm of Storage/ Warehouse with high clearance roller door access
- 534.9 sqm total building area
- Excellent office fit out- data cable ready and ducted A/C throughout
- 4 exclusive off-street car parks, signage rights + much more...
- Great exposure location with approx. 30,000 cars passing every day (DPTI, SA)