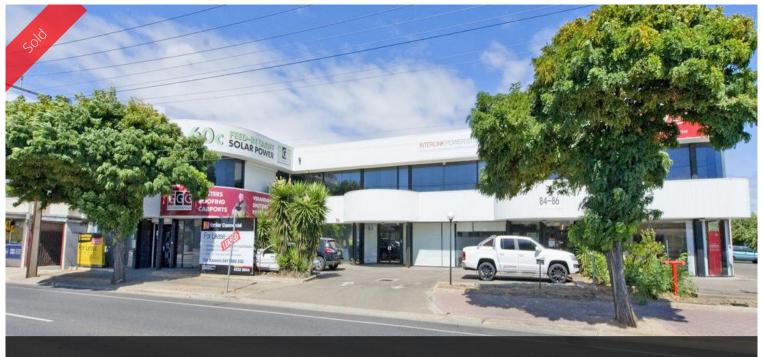

1, 84-86 Grange Road, Welland

## SOLD SOLD-Pending Settlement

Located in the western gateway to the city known as Grange Road, Welland, is a fantastic opportunity to acquire your piece of commercial real estate with real value.

The property features:

- 150sqm of Ground Floor Retail/Showroom + Office Area including amenities
- 212sqm of Office space located on the First Floor with bathroom
- 173sqm of Storage/ Warehouse with high clearance roller door access
- 534.9 sqm total building area
- Excellent office fit out- data cable ready and ducted A/C throughout
- 4 exclusive off-street car parks, signage rights + much more...
- Great exposure location with approx. 30,000 cars passing every day (DPTI, SA)