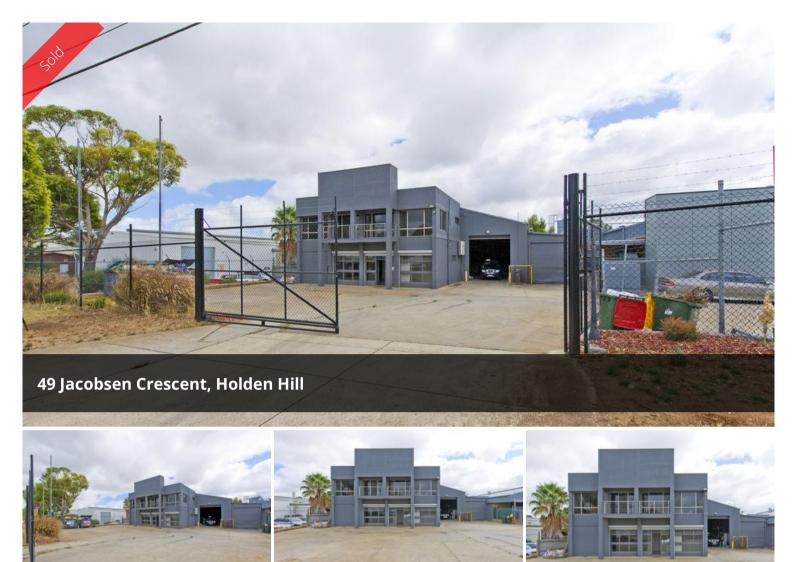

## MODERN WAREHOUSE / OFFICE

Mastracorp Real Estate is proud to offer this newly constructed Warehouse/ Office located just 12km north east of Adelaide CBD in Holden Hill's industrial precinct.

Features to the property include:

- 993.3sqm Warehouse with 114.7sqm Mezzanine
- 236.8sqm Office distributed over two levels A Very Professional Fit-Out
- High Clearance Roller Door Access. (H 4.2m x W3.7 + H3.6m x W3.2)
- Ducted R/C A/C throughout office area + fans
- Highly secure lock up front gate
- 6 Customer Car Parks
- Directly accessed from Grand Junction Road.