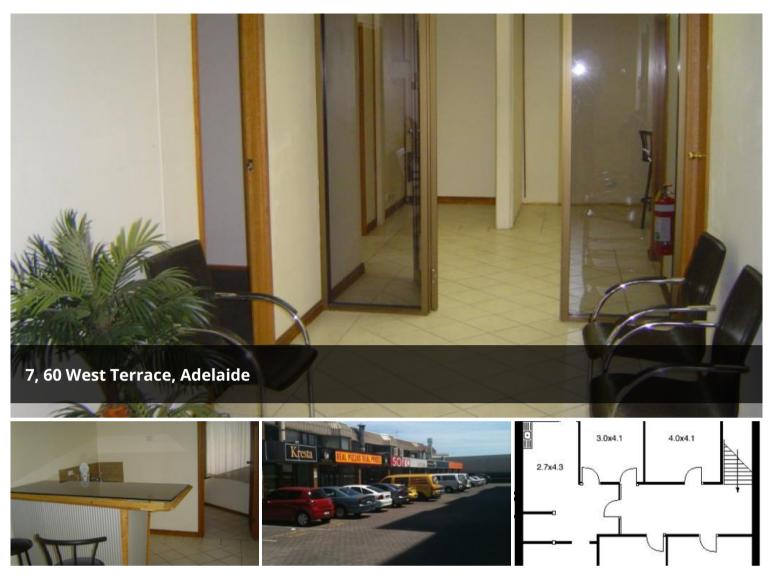

## CONTACT AGENT

- Office Space comprises a total area of 120sqm (approx)
- Quality fitouts
- Ample car parking for tenants and customers
- Kitchen Facilities
- Male and Female Toilets
- Inspection A Must