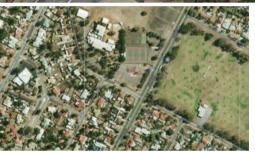

## PRIME DEVELOPMENT!

- Total Site Area is approximately 4,601 sqm
- Corner allotment frontage to Philip Highway and Ridley Road
- All desired and essential urban services are available to the subject property
- Excellent exposure to passing traffic and ready access via the side street frontage
- The recent redevelopment of Elizabeth City Centre has improved the profile of the locality
- Quality investment property