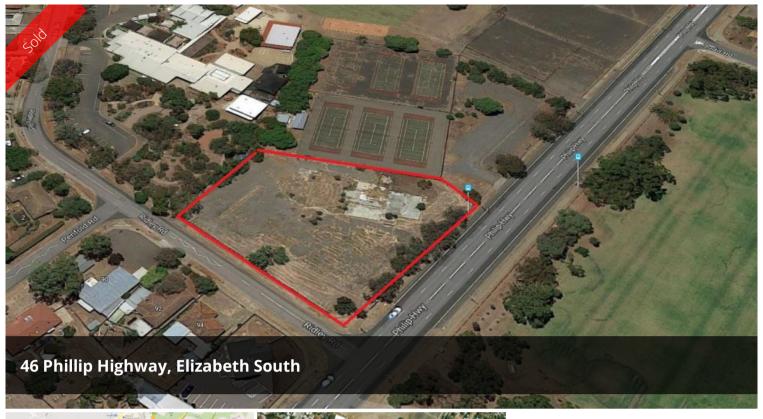

## PRIME DEVELOPMENT!

- Total Site Area is approximately 4,601 sqm
- Corner allotment frontage to Philip Highway and Ridley Road
- All desired and essential urban services are available to the subject property
- Excellent exposure to passing traffic and ready access via the side street frontage
- The recent redevelopment of Elizabeth City Centre has improved the profile of the locality
- Quality investment property

4,601 m2

Price SOLD
Property Type Commercial
Property ID 440
Land Area 4,601 m2
Floor Area 4,601 m2