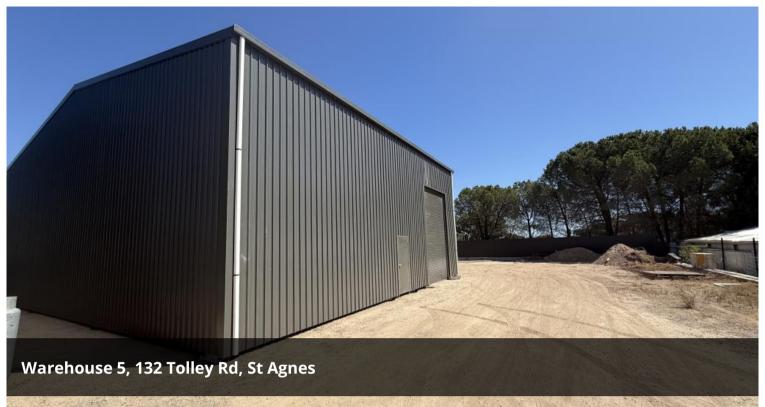

## WAREHOUSE / STORAGE TENANCY FOR LEASE

WAREHOUSE / STORAGE TENANCY

240 SQM (APPROX)

6-METRE-HIGH CLEARANCE

ROLLER DOOR DIMENSIONS (5 METRES X 3 METRES)

AMPLE CAR PARKING

If you would like to inspect the property, please contact Dion Mastrangelo on 0431 576 848 OR Jordan House on 0405 488 052 or Mastracorp Landlord on (08) 8212 0140.

Warehouse 240 m2

Area