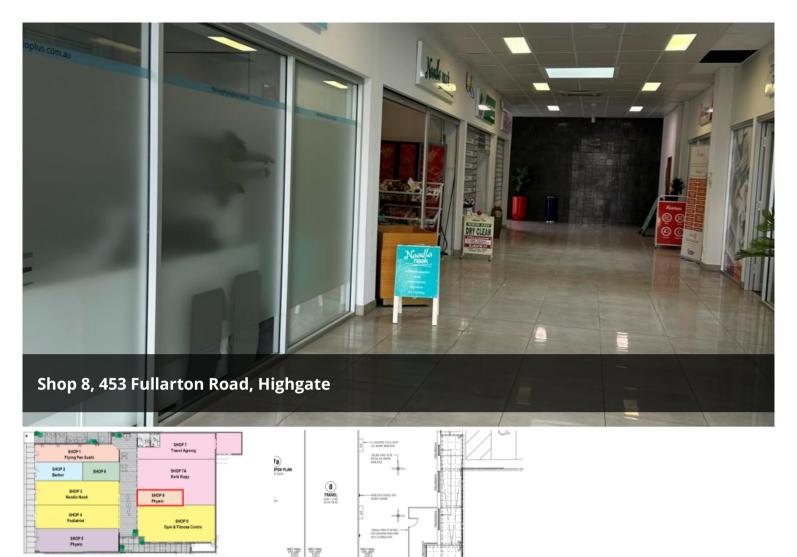

## SHOP 8 AVAILABLE FOR LEASE

Mastracorp Real Estate is proud to present a fantastic opportunity to move your business to the Highgate Shopping Centre. Being conveniently located in a high traffic suburban area, this shop is sure to attract a large number of potential customers.

## SHOP 8/453 FULLARTON ROAD, HIGHGATE - 73 SQM\*

- · Retail Space
- · Total Building Area of 73 sqm (approx.)
- · Toilet Amenities (including in the tenancy)
- · Zoned: Suburban Activity Centre
- · Ample Car Parking