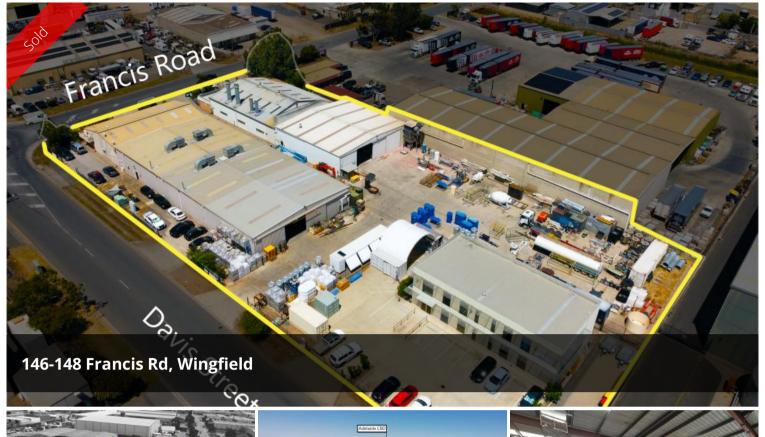

Mastracorp Commercial is proud to present **146-148 Francis Road**, **Wingfield**, a standout property situated in the heart of Wingfield's thriving industrial precinct. This prominent 7,863sqm\* corner allotment boasts significant exposure at the intersection of Francis Road and Davis Street, with unparalleled access to key transport routes, including South Australia's Northern Connector linking the Northern Expressway, South Road Superway, and Port River Expressway.

## **Key Features:**

• Total Site Area: 7,863sqm\*

• Frontage: 62m\* to Francis Road, 127m\* to Davis Street

• **Gross Lettable Area**: 3,138sgm

Warehouse 1 (146 Francis Rd): 1,106sqm\*

Warehouse 2 (148 Francis Rd): 1456sqm\*