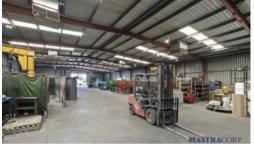

## **Key Features:**

• Total Site Area: 7,863sqm\*

• Frontage: 62m\* to Francis Road, 127m\* to Davis Street

• **Gross Lettable Area**: 3,138sgm

Warehouse 1 (146 Francis Rd): 1,106sqm\*

Warehouse 2 (148 Francis Rd): 1456sqm\*

## Office Details

Adelaide

Unit 4/ 60 West Terrace, Adelaide SA 5000 Australia 08 8212 0140

- Two-storey office building (39 Davis St): 576sqm\*
- Two self-contained tenancy areas with different Street Addresses
- Security fenced boundaries
- Modern tilt-up construction, purpose-built office building
- 7 gate access points over both street frontages
- High-clearance warehouses with 3-phase power
- Zoned Strategic Employment, offering scope for redevelopment (STCC)
- Buyer with options to negotiate a new long-term lease or vacate at expiry in-order to occupy or repurpose the site.
- Sold as a **Going Concern** (GST exemption applies)