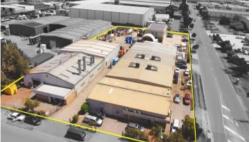

Mastracorp Commercial is proud to present **146-148 Francis Road**, **Wingfield**, a standout property situated in the heart of Wingfield's thriving industrial precinct. This prominent 7,863sqm\* corner allotment boasts significant exposure at the intersection of Francis Road and Davis Street, with unparalleled access to key transport routes, including South Australia's Northern Connector linking the Northern Expressway, South Road Superway, and Port River Expressway.