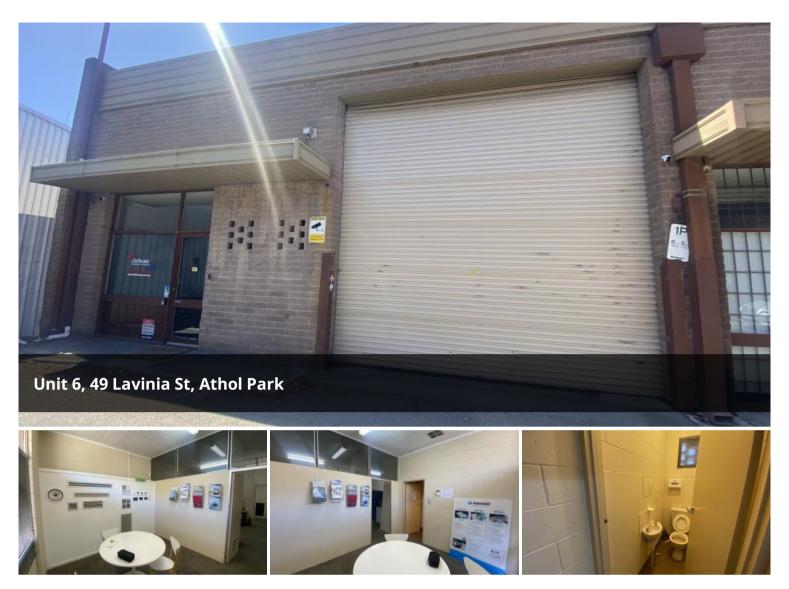

## Office Warehouse Space

Mastracorp Real Estate is pleased to offer this large office and warehouse space located at 49 Lavinia Street Athol Park being warehouse 6, for lease. Situated towards the North-Western side of Adelaide, close to Port Adelaide and it's amenities the property sits in a group of 9 total units just off Grand Junction Road/Hanson Road. Towards the Left-hand side rear of the group, Shop 6 occupies approximately 265.2sqm with two toilets and kitchen area. The property and surrounding units have car parks onsite and plenty of nearby on-street parking. The property would suit multiple businesses with its large office area and adjacent warehouse space!

Features of the property include:

- Office/Shop/Showroom/Warehouse
- Great North-Western Adelaide Location
- Total internal area of approx. 265.2sqm
- Two toilets with kitchenette area
- Located just off Grand Junction Road and Hanson Road
- Ample onsite car parking
- Zoned: Strategic Employment