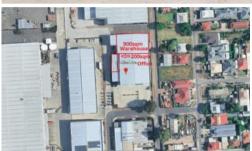

## FOR LEASE

Mastracorp Real Estate is proud to offer this impressive warehouse and office facility located at 10 Alfred Avenue, Beverley for lease. Offering a large and versatile space, this property is ideal for a business looking to establish or expand their operations.

Features of the tenancy include:

- Warehouse Area of 900 sqm\* (approx.)
- Office Area of 200 sqm\* (approx.)
- High Clearance
- Modern and Clean Facility
- Ample Car Parking
- Flexible Terms and Conditions