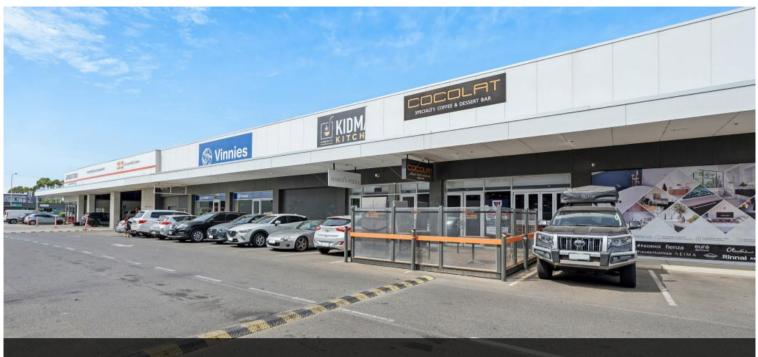

# Unit 8, 308 Grange Rd, Kidman Park

## FOR LEASE

Features of the property include:

- Retail Space
- Total Lettable Area of 96.8 sqm\* (approx.)
- Ample Car Parking
- Flexible Lease Terms and Conditions