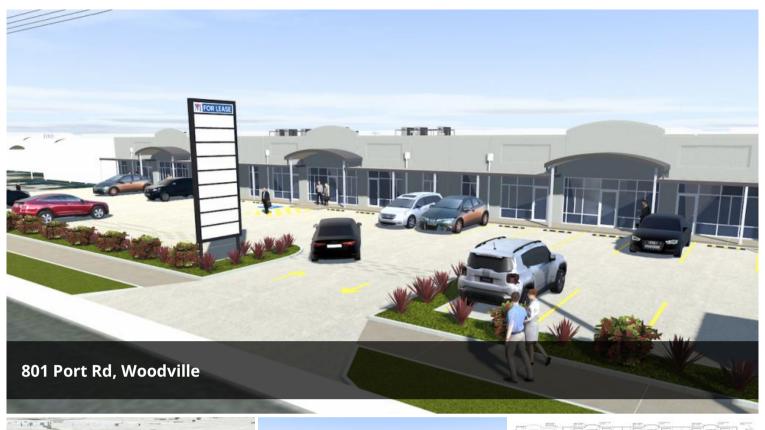

## AVAILABLE TENANCIES FOR LEASE – NINE (9) SPACES

Mastracorp Real Estate is pleased to offer **nine prime tenancies** for lease, ranging from **123.1 sqm to 153.4 sqm**, available from **August 2025**. These versatile spaces are ideal for a range of business uses, including retail, office, or consulting operations.

These tenancies offer excellent potential for businesses looking for a high-traffic location with modern amenities and ample parking. Inspection is a must to fully appreciate the space and location.

## **Property Features:**

- Retail / Office / Consulting Space
- Tenancy Sizes Ranging from 123.1 sqm to 153.4 sqm
- Flexible open floor plan layout
- Flexible lease terms and conditions
- Availability from August 2025
- Toilet Amenities (Within each tenancy)
- Ample Car Parking
- Flexible Terms and Conditions