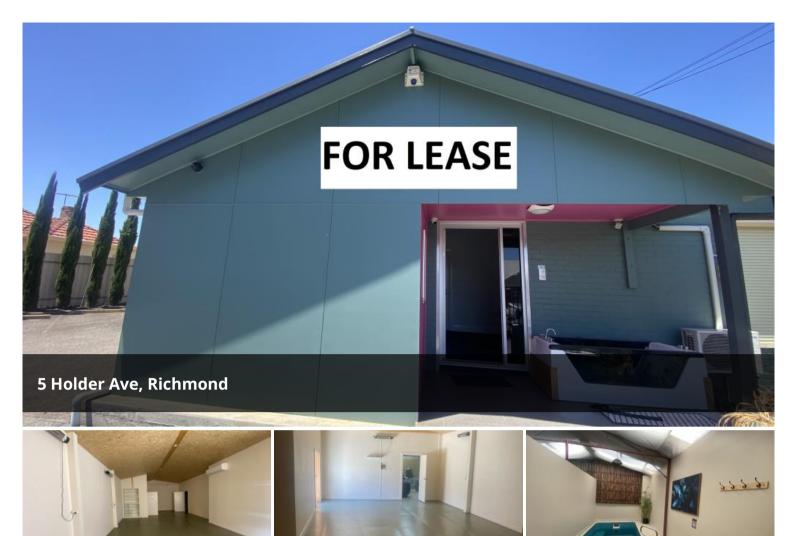

## FOR LEASE

Mastracorp Real Estate is pleased to present this fantastic commercial office and warehouse opportunity, located just 3.5 km from Adelaide's Central Business District (CBD). This well-appointed property offers a versatile space, suitable for a wide range of uses. Be sure to not miss out on a great and rare opportunity like this.

Features of the property include:

- Office, & Warehouse Space (Ex-Wellbeing Premise)
- Suitable for Many Uses
- Total Lettable Area of 331 sqm\* (approx.)
- Indoor Pools
- Electric Roller Shutter Doors
- High Security with Cameras and Alarms Onsite
- Air-conditionings and fans
- Large Consulting Rooms
- Spa
- Kitchenette
- Onsite Carparking
- Updated Bathroom Amenities Onsite
- Flexible Terms and Conditions