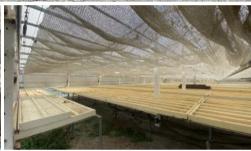

## **39C Debneys Road Norton Summit**

Mastracorp Real Estate is pleased to offer a greenhouse located at 39C Debney's Road Norton Summit for lease. Situated towards the top of Norton Summit Road in the nearby valley on approximately 2000sqm, the Greenhouse it's self occupies approx. 1000sqm with approx. 40sqm of office and storage rooms adjacent. The greenhouse is accessed by driveway through electric opening and closing gates ensuring privacy and the ability to park multiple cars onsite in the parking area at the front. The greenhouse is equipped with retractable shade cloth, side opening vents and roof opening vents, inside lights, internet and security cameras. The Greenhouse is currently outfitted with tables and grow beds which can be used or removed, depending on the specific requirements of people.