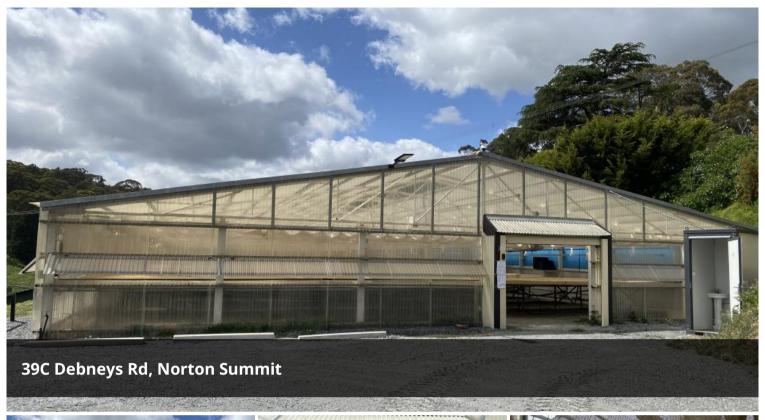

## **39C Debneys Road Norton Summit**

Mastracorp Real Estate is pleased to offer a greenhouse located at 39C Debney's Road Norton Summit for lease. Situated towards the top of Norton Summit Road in the nearby valley on approximately 2000sqm, the Greenhouse it's self occupies approx. 1000sqm with approx. 40sqm of office and storage rooms adjacent. The greenhouse is accessed by driveway through electric opening and closing gates ensuring privacy and the ability to park multiple cars onsite in the parking area at the front. The greenhouse is equipped with retractable shade cloth, side opening vents and roof opening vents, inside lights, internet and security cameras. The Greenhouse is currently outfitted with tables and grow beds which can be used or removed, depending on the specific requirements of people.

Features of the property include:

- Greenhouse/Growhouse/Warehouse/Storage
- Great Adelaide Hills location
- Total land area of approx. 2,000sqm
- Total Greenhouse area of approx. 1,000sqm

2,000 m2

**Price** CONTACT AGENT