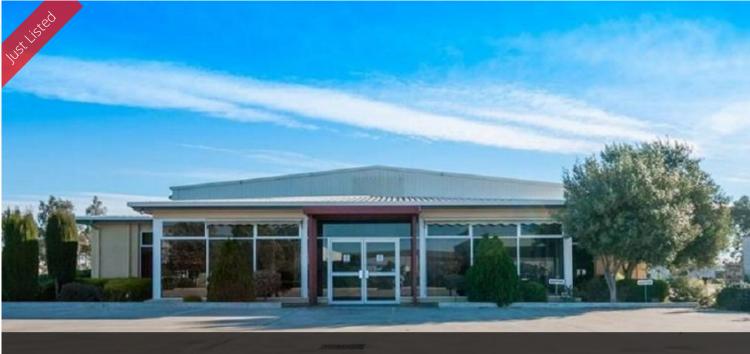

## 3 Johansson Rd, Wingfield

## UNDER OFFER

OFFICE / WAREHOUSE / STORGAE SPACE

WAREHOUSE BUILDING AREA: 949 SQM (APPROX)

OFFICE AREA : 386 SQM (APPROX)

TOTAL LAND AREA : 4247 SQM (APPROX)

THREE PHASE POWER

SECURE TENANCY

AMENITIES (MALE AND FEMALE TOILETS)

FLEXIBLE LEASE TERMS AND CONDITIONS

INSPECTION A MUST!

Price \$150,000 + Outgoings + GST per annum Property Type Commercial Property 2536

ID Office Area 386 m2 Warehouse 949 m2 Area