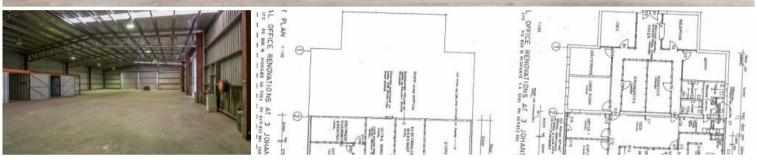

## UNDER OFFER

OFFICE / WAREHOUSE / STORGAE SPACE

WAREHOUSE BUILDING AREA: 949 SQM (APPROX)

OFFICE AREA : 386 SQM (APPROX)

TOTAL LAND AREA : 4247 SQM (APPROX)

THREE PHASE POWER

SECURE TENANCY

AMENITIES (MALE AND FEMALE TOILETS)

FLEXIBLE LEASE TERMS AND CONDITIONS

INSPECTION A MUST!

Price \$150,000 + Outgoings + GST per annum Property Type Commercial Property 2536

ID Office Area 386 m2 Warehouse 949 m2 Area