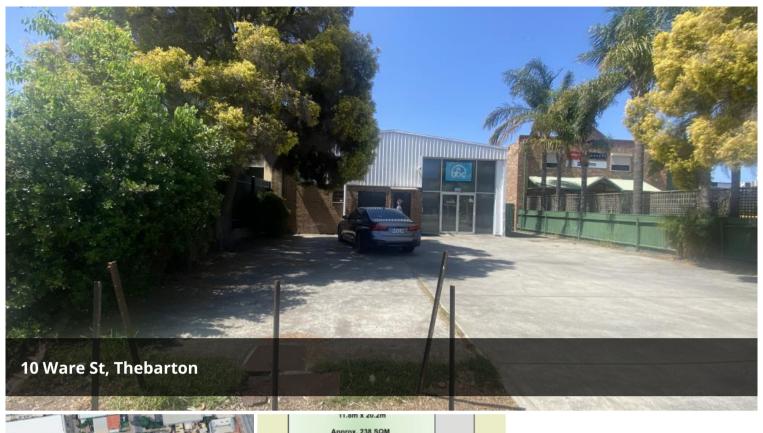

## FOR LEASE

Features of the property include:

- Warehouse Space (Ex-Rock-climbing Gym)
- Suitable for Many Uses
- Total Lettable Area of 280 sqm\* (approx.)
- Main Road Exposure
- Large Roller Shutter Doors
- Amenities Onsite
- Ample Car Parking
- Flexible Terms and Conditions

**Price** CONTACT AGENT

**Property Type** Commercial

Property ID 2533

Warehouse Area 280 m2