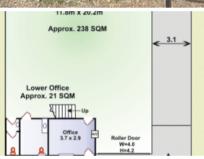

## FOR LEASE

Features of the property include:

- Warehouse Space (Ex-Rock-climbing Gym)
- Suitable for Many Uses
- Total Lettable Area of 280 sqm\* (approx.)
- Main Road Exposure
- Large Roller Shutter Doors
- Amenities Onsite
- Ample Car Parking
- Flexible Terms and Conditions

**Price** CONTACT AGENT

**Property Type** Commercial

Property ID 2533

Warehouse Area 280 m2