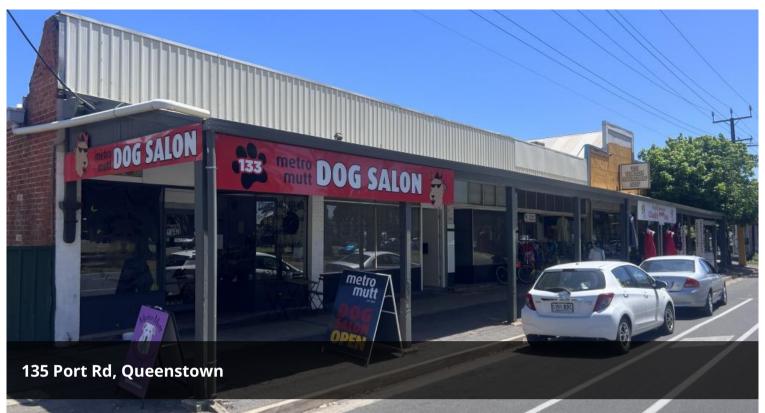

## FOR LEASE

RETAIL / OFFICE / CONSULTING SPACE

AREA 76 SQM (APPROX.)

**VERSATILE TENANCY** 

2 TOILETS & 1 SHOWER

FLEXIBLE LEASE TERMS & CONDITIONS

**INSPECTION A MUST!** 

If you have any questions or would like to inspect, please do not hesitate to

\$22,500 - \$25,000

Price (including outgoings) +

**GST** 

**Property**Commercial

**Type** 

**Property** 2531

ID

Office

Area

76 m2