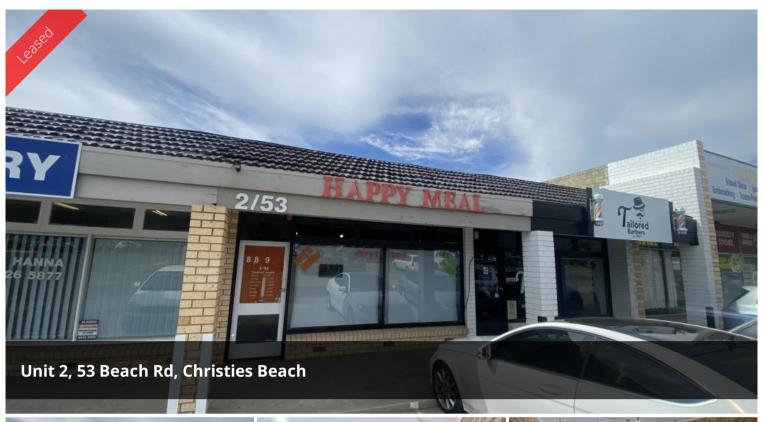

## FOR LEASE

Features of the property include:

- Retail Space
- Total Lettable Area of 87 sqm\* (approx.)
- Main Road Exposure
- Toilet Amenities (included in the tenancy)
- Kitchenette (included in the tenancy)
- Ample Car Parking
- Flexible Terms and Conditions