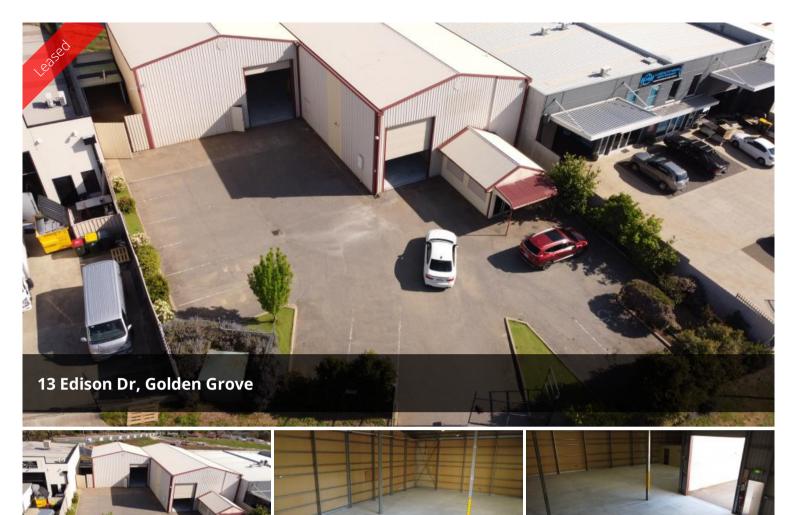

## Commercial Warehouse and Office Space

Mastracorp Real Estate is pleased to offer a commercial warehouse and office space located at 13 Edison Drive Golden Grove for lease. Situated in the industrial precinct of Golden Grove approximately 18KM Northeast of the CBD it is located at the end of a cul de sac, providing privacy and security. The property offers high clearance roofing in the warehouse and the dual entrance roller doors. The front carparking can be locked up by the front gate and is entirely fenced. The office space is data ready and security ready and has access to 3 phase power.

Features of the property include:

- Warehouse/Office Space
- Great Northeastern location
- Total land area of approx. 1,150sqm
- Total warehouse area of approx. 395sqm
- Total office area of approx. 49sqm
- Toilet and kitchen area
- Located just off Golden Grove Road
- Ample onsite car parking

ID

**Land Area** 1,150 m2

Office Area 49 m2

Warehouse 395 m2

Area