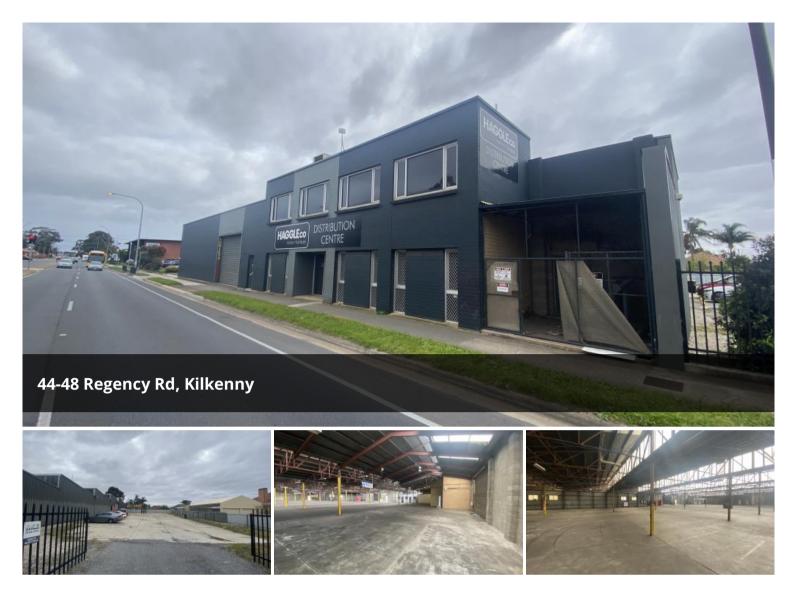

FOR LEASE OFFICE / WAREHOUSE / STORAGE / RETAIL SPACE BUILDING AREA OF 2,805 sqm (approx.) OFFICE SPACE OF 165 SQM (approx.)

3 PHASE POWER

44 CAR PARKING BAYS

AMENITIES INCLUDE MALE, FEMALE AND DISABLED TOILETS

ALSO INCLUDES A SHOWER, KITCHEN AND AIR-CONDITIONED OFFCE AREAS.

FLEXIBLE LEASE TERMS AND CONDITIONS

INSPECTION A MUST.

If you would like to inspect the property, please contact Dion Mastrangelo on 0431 576 848 or Pasquale Mastrangelo on 0409 465 863 or Mastracorp Landline (08) 8212 0140.