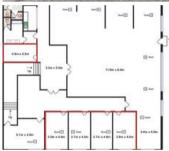

## LEVEL 1, 194 PROSPECT ROAD, PROSPECT - FOR LEASE

OFFICE / CONSULTING SPACE

50 SQM (APPROX)

4 SMALL OFFICE ROOMS

1 SMALL STORAGE ROOM INCLUDED

\$14,000 + Outgoings +

GST

**Property** Commercial

Type
Property ID 2518

Office Area 50 m2