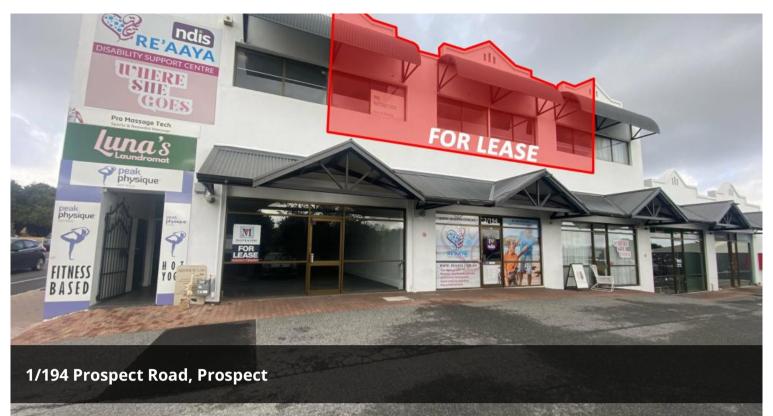

## LEVEL 1, 194 PROSPECT ROAD, PROSPECT - FOR LEASE

OFFICE / CONSULTING SPACE

50 SQM (APPROX)

4 SMALL OFFICE ROOMS

1 SMALL STORAGE ROOM INCLUDED

\$14,000 + Outgoings +

GST

**Property** Commercial

Type
Property ID 2518

Office Area 50 m2