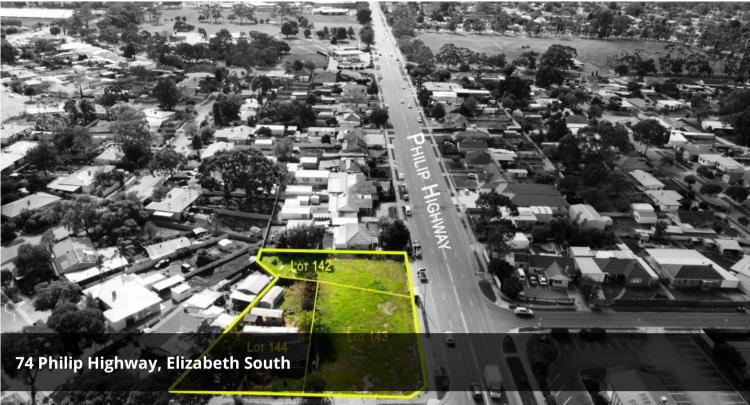

## Versatile Development Opportunity (STCC)

Mastracorp Real Estate is proud to present this fantastic mixed use development opportunity to the market. A corner site distributed over three allotments with dual road frontage on Philip Highway and Manston Street. Just minutes to Elizabeth City Centre and retail precinct, be sure to not miss out on a great and rare opportunity like this.

Land Specs:

- · Total Site Area of 2445 sqm\*
- · 1.2 km from the Elizabeth City Centre
- · Zoned: Established Neighbourhood

Allotment 144 Improvements:

- · 132 sqm\* three-bedroom home
- · Currently Tenanted to \$560 per week.
- · Updated Bathroom and Kitchen