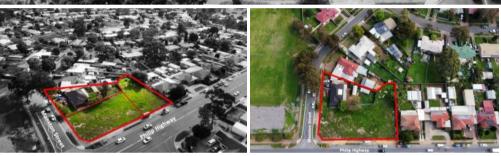

## Versatile Development Opportunity (STCC)

Mastracorp Real Estate is proud to present this fantastic mixed use development opportunity to the market. A corner site distributed over three allotments with dual road frontage on Philip Highway and Manston Street. Just minutes to Elizabeth City Centre and retail precinct, be sure to not miss out on a great and rare opportunity like this.

Land Specs:

- · Total Site Area of 2445 sqm\*
- · 1.2 km from the Elizabeth City Centre
- · Zoned: Established Neighbourhood

Allotment 144 Improvements:

- · 132 sqm\* three-bedroom home
- · Currently Tenanted to \$560 per week.
- · Updated Bathroom and Kitchen