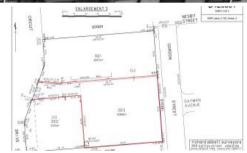

- Land Size: 4069 sqm\*
- Zone: Strategic Employment
- Great access on Circuit Drive which is a street loop intersecting main roads of Tapleys Hill Road and West Lakes Boulevard
- Currently Leased to "Store Your Stuff" on a periodic arrangement @ \$78,000 p.a. + O/G + GST
- Rare, low-risk Industrial Development opportunity (stcc)

Look to the Market to dictate price- submit your best offers by 12pm

4,068 m<sup>2</sup>

**Price** UNDER CONTRACT

**Property Type** Commercial

Property ID 2514

Land Area 4,068 m2