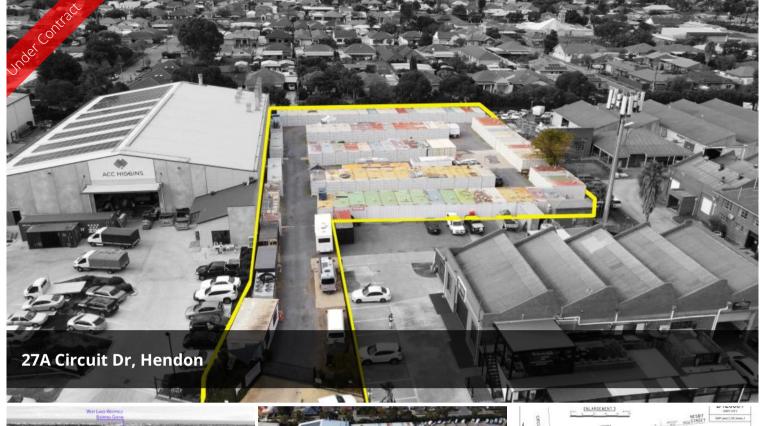

## INDUSTRIAL DEVELOPMENT OPPORTUNITY WITH HOLDING INCOME

E.O.I closes12pm, Thursday 12/09/2024

Set within Adelaide's north-western Industrial Precinct amongst quality warehouse facilities on Circuit Drive lies a fantastic industrial development opportunity of generous proportions with immediate income to assist your holding costs until such time you have obtained all the necessary council approvals. A perfect development site to mimic the successful multi-unit industrial complex developments seen within the area proving the demand for smaller warehousing well exceeds the low supply available.

- Land Size: 4069 sqm\*
- Zone: Strategic Employment
- Great access on Circuit Drive which is a street loop intersecting main roads of Tapleys Hill Road and West Lakes Boulevard
- Currently Leased to "Store Your Stuff" on a periodic arrangement @ \$78,000 p.a. + O/G + GST
- Rare, low-risk Industrial Development opportunity (stcc)