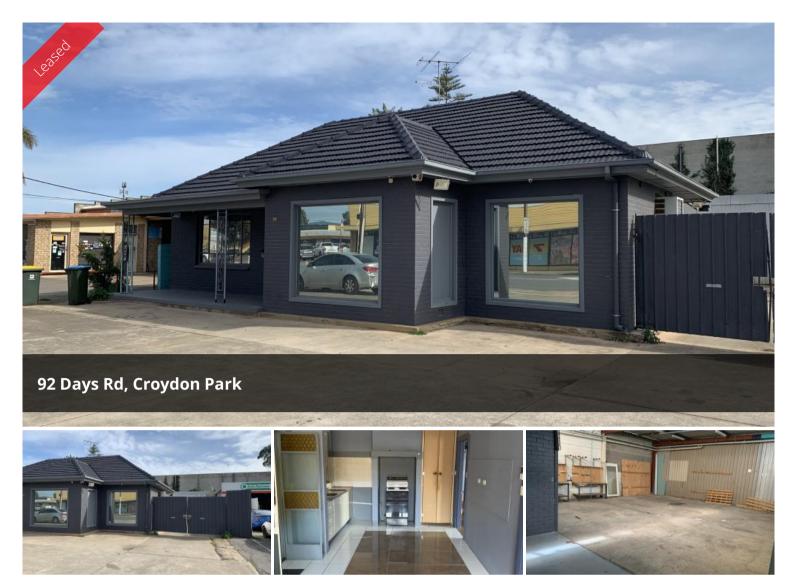

## Office and warehouse equipped with kitchen and amenities

Mastracorp Real Estate is pleased to offer a commercial office and warehouse space located at 92 Days Road, Croydon Park for lease. Situated in the highly sought after suburb, Croydon Park is just a short 5.9 km Northwest of the CBD. Surrounded by various local amenities such as supermarkets, cafes, storage facilities and other industrial/commercial businesses, it is the perfect place to be setting up your office.

Features of the property include:

- Warehouse/Office/Consulting Space
- Great Northwestern location
- Total Lettable Area of 225.45 sqm (approx.)
- Toilet, bathroom and laundry space
- Located just off Regency Road
- 10.6m x 9.8m rear warehouse with side access
- Ample Car-parking
- Complete with kitchen
- Zoned: Master Planned Neighborhood (MPN)
- Equipped with heater and A/C
- Close in Proximity to public transport