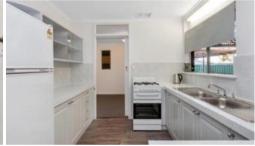

## Beautiful Family Home on Large Allotment

This fully renovated 4 bedroom home is updated and renovated ready for a family to call it home. Features of note include:

- A well designed home with living and sleeping quarters on opposite sides of the dwelling.
- On the left side upon entry, a large formal lounge room and dining area with sliding door access to outside and access to the kitchen hub.
- Updated centrally located kitchen with gas cooktop, walk in pantry and breakfast bar
- On the other side of the home, also accessible from the kitchen hub of the home, the hallway leading to 4 well-sized bedrooms master with built in robe
- Outside entertaining with gable verandah and patio area
- Lock up carport with roller door and rear yard access
- 7m x 6m Garage/workshop
- Refrigerated wall A/C