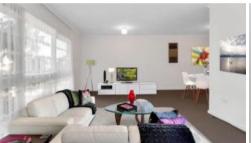

## Beautiful Family Home on Large Allotment

This fully renovated 4 bedroom home is updated and renovated ready for a family to call it home. Features of note include:

- A well designed home with living and sleeping quarters on opposite sides of the dwelling.
- On the left side upon entry, a large formal lounge room and dining area with sliding door access to outside and access to the kitchen hub.
- Updated centrally located kitchen with gas cooktop, walk in pantry and breakfast bar
- On the other side of the home, also accessible from the kitchen hub of the home, the hallway leading to 4 well-sized bedrooms master with built in robe
- Outside entertaining with gable verandah and patio area
- Lock up carport with roller door and rear yard access
- 7m x 6m Garage/workshop
- Refrigerated wall A/C