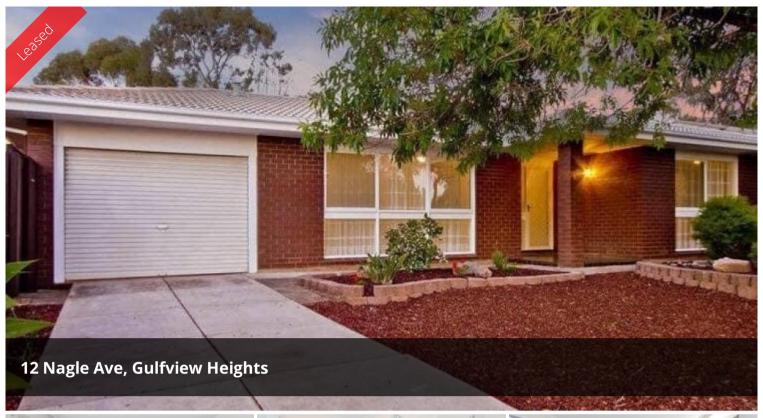

## Beautiful Family Home on Large Allotment

This fully renovated 4 bedroom home is updated and renovated ready for a family to call it home. Features of note include:

- A well designed home with living and sleeping quarters on opposite sides of the dwelling.
- On the left side upon entry, a large formal lounge room and dining area with sliding door access to outside and access to the kitchen hub.
- Updated centrally located kitchen with gas cooktop, walk in pantry and breakfast bar
- On the other side of the home, also accessible from the kitchen hub of the home, the hallway leading to 4 well-sized bedrooms master with built in robe
- Outside entertaining with gable verandah and patio area
- Lock up carport with roller door and rear yard access
- 7m x 6m Garage/workshop
- Refrigerated wall A/C