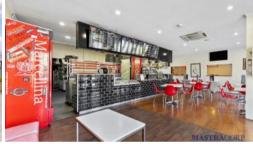

# **Building Description:**

- · Total Building Area of 230.9 sqm\*
- · Total Courtyard Area of 42.4 sqm\*
- · Female and Male amenities for the Public.

**□** 495 m2

**Price** \$2.4M - \$2.5M

**Property Type** Commercial

### **Office Details**

Adelaide Unit 4/ 60 West Terrace, Adelaide SA 5000 Australia

08 8212 0140

· Product Storage space on the back side of the building