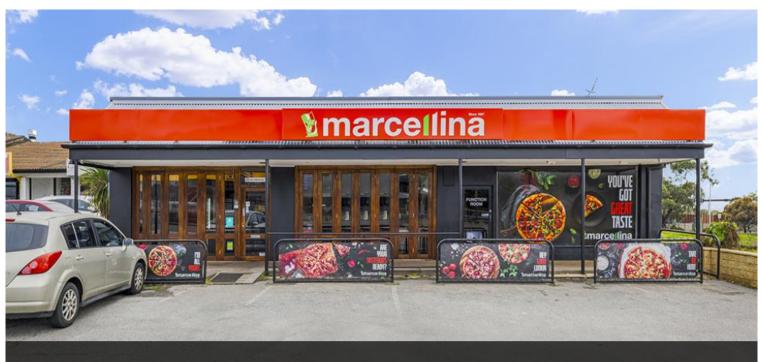

# 1512 Main South Rd, Sturt

## Fantastic Tenanted Investment

Mastracorp Real Estate is proud to present this excellent tenanted investment opportunity for sale on the market. A fantastic investment opportunity currently tenanted and being home to Adelaide founded, iconic and oldest Pizzeria chain, Marcellina's. Situated on one of Adelaide's most high traffic roads, providing great front access onsite parking. Don't miss out on a great and rare opportunity like this.

## **Land Specs:**

- · Total Site Area of 495 sqm\*
- 15.4 m Main Road Frontage on Main South Road
- · Front Onsite Car Parking
- · Zoned: Employment (diverse range of low-impact light industrial, commercial and business activities)