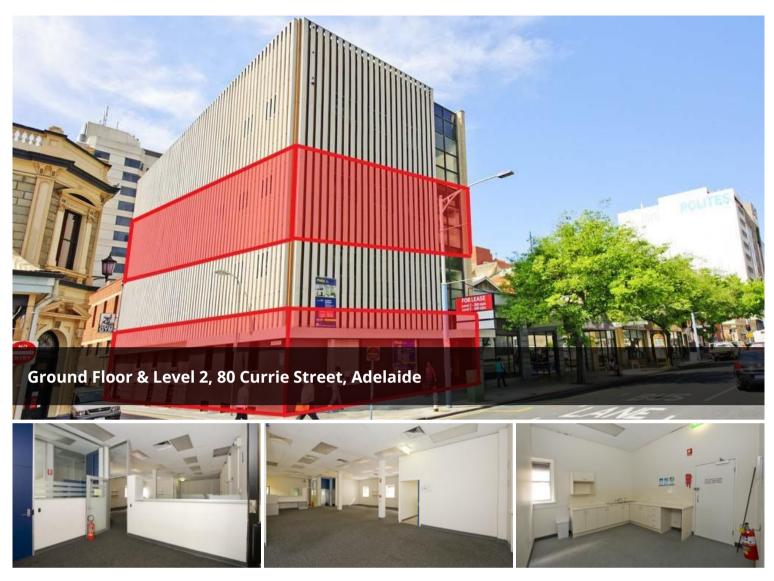

### Level 2/ 80 Currie Street, Adelaide

### Features of this 200 sqm tenancy include:

- Office/Consulting Space
- Total Tenancy Area of 200 sqm (approx.)
- Flexible Lease Terms and Conditions
- Zoned: Capital City
- Signage and Naming Rights Available
- Close in Proximity to Adelaide's Railway Station

### Ground Floor 80 Currie Street, Adelaide

### Features of this 232 sqm tenancy include:

- Office/Consulting Space/Retail Option
- Total Tenancy Area of 232 sqm (approx.)
- Flexible Lease Terms and Conditions
- Signage and Naming Rights Available