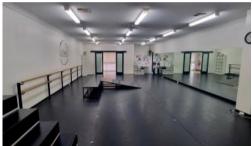

## Shop 1 / 20a HEYSEN DRIVE, TROTT PARK SA 5153

Features of the tenancy include:

- Total Building Area of 128 sqm (approx.)
- Neighbouring to IGA Entrance
- Ducted Reverse Cycle Air- Conditioning
- Ample Carparking
- Internal Wall Mirrors Installed
- Floorboards
- Separate toilet.
- Small kitchen area
- Office / storage room

Great Facility for:

- Dance Studio
- Yoga Room

\$29,000 + GST + Price Outgoings + GST p.a.

Property

Commercial

**Type** 

Property 2480

ID