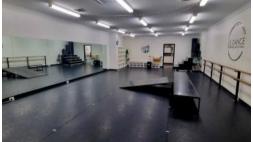

## Shop 1 / 20a HEYSEN DRIVE, TROTT PARK SA 5153

Features of the tenancy include:

- Total Building Area of 128 sqm (approx.)
- Neighbouring to IGA Entrance
- Ducted Reverse Cycle Air- Conditioning
- Ample Carparking
- Internal Wall Mirrors Installed
- Floorboards
- Separate toilet.
- Small kitchen area
- Office / storage room

Great Facility for:

- Dance Studio
- Yoga Room

\$29,000 + GST + Price Outgoings + GST p.a.

Property

Commercial

**Type** 

Property 2480

ID