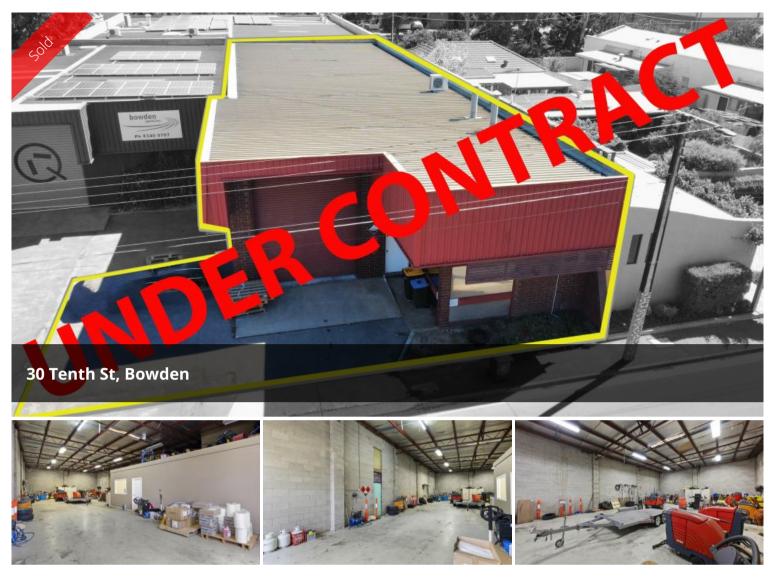

## CITY FRINGE WAREHOUSE

UNDER CONTRACT- SIMILAR PROPERTIES ARE IN HIGH DEMAND - MORE WANTED!

A rare and fantastic opportunity to secure a centrally located warehouse.

- Site Area: 395sqm\*
- Floor Area: 300sqm\*
- High clearance roller door access
- Space for 2-3 Carparks at the front (located on the LHS)
- 3 offices and a larger meeting room
- Two split system a/c in the front and
- Male and Female amenities
- Kitchenette and small store room
- Zoned: Established Neighbourhood

🛱 4 🗔 395 m2

| Price         | SOLD       |
|---------------|------------|
| Property Type | Commercial |
| Property ID   | 2455       |
| Land Area     | 395 m2     |