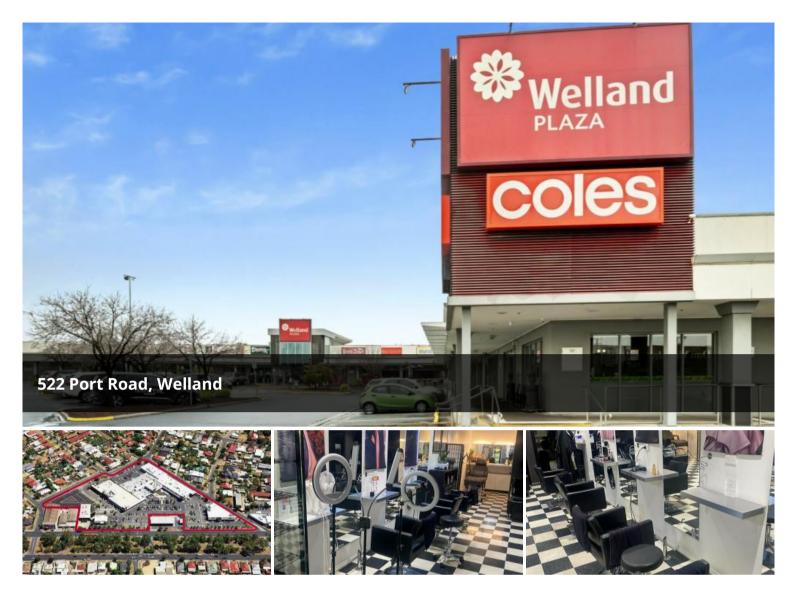

# WELLAND PLAZA - SHOP 12, Shop 21 & SHOP 22B AVAILABLE - CONTACT AGENT

Here is a Genuine Opportunity to move your business into a busy prominent Shopping Centre with neighbours like Coles, The Cheesecake Shop, Bakers Delight, Neds, KFC, Chemplus, Dan Murphy's and more for surprisingly cheap rent. This superb shop has all the attributes of a highly efficient facility. Located in a high traffic and suburban area it attracts a large number of potential customers.

This site comprises of the following:

- **Shop 12: 180sqm\*** (HIGHLIGHTED IN YELLOW)

-Shop 21: 66.7sqm\* - Ex-Hairdresser (HIGHLIGHTED IN YELLOW)

- **Shop 22B: 80sqm\*** (HIGHLIGHTED IN YELLOW)