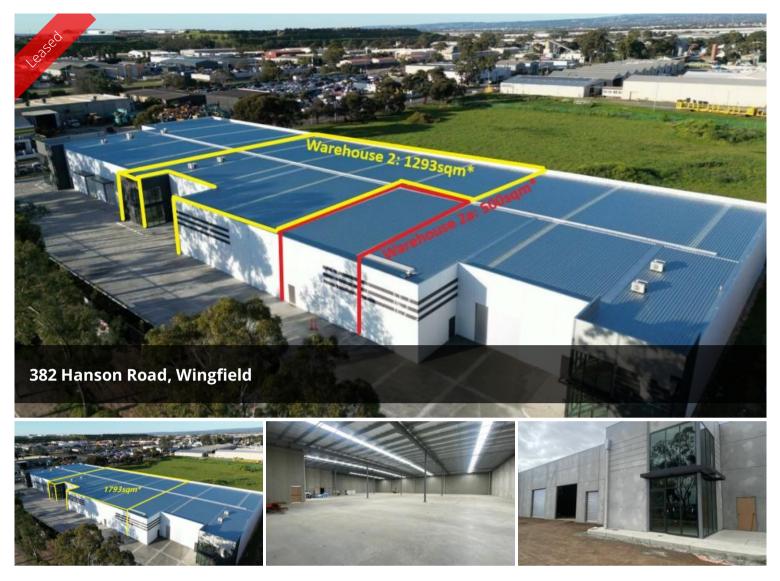

WARHEOUSE AVAILABLE – TOTAL AREA: 1793 (Warehouse Options Include: 400 sqm\* – 600 sqm\*, 1000 sqm\* – 1200 sqm\*, & 1793 sqm\*)

## SIZE OPTIONS AVAILABLE ARE

Warehouse 2 (W2): 1793sqm\*

(Can be split into smaller tenancies)

• Prime industrial corner location with great exposure and access

| Price         | Contact Agent |
|---------------|---------------|
| Property Type | Commercial    |
| Property ID   | 2415          |