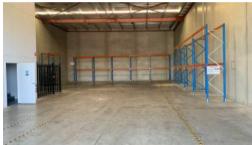

Modern Warehouse/ Office – 463.1 sqm approx.

Modern Warehouse/ Office - 463.1 sqm approx. (M)

-463.1 sqm\*

- Tilt up construction
- Motorised roller shutters with wide & high clearance access 5 meters
- Built to perfection / quality at its best.
- Flexible lease terms & conditions