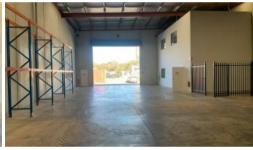

Modern Warehouse/ Office – 463.1 sqm approx.

Modern Warehouse/ Office - 463.1 sqm approx. (M)

-463.1 sqm\*

- Tilt up construction
- Motorised roller shutters with wide & high clearance access 5 meters
- Built to perfection / quality at its best.
- Flexible lease terms & conditions