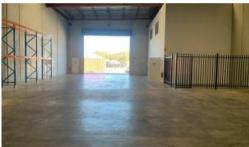

Modern Warehouse/ Office – 463.1 sqm approx.

Modern Warehouse/ Office - 463.1 sqm approx. (M)

-463.1 sqm\*

- Tilt up construction
- Motorised roller shutters with wide & high clearance access 5 meters
- Built to perfection / quality at its best.
- Flexible lease terms & conditions