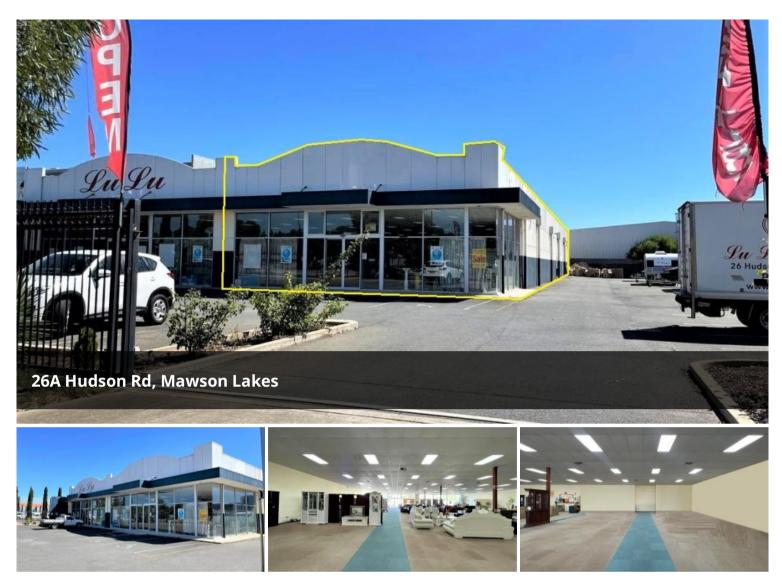

## RETAIL/ SHOWROOM /MEDICAL/ CONSULTING - 500 - 1600 sqm approx.

500 - 1600 SQM APPROX.

GREAT FRONTAGE

OPEN PLAN WITH NATURAL LIGHTING

AMPLE ON-SITE CAR PARKING

FRONT & SIDE ACCESS

3 PHASE POWER AVAILABLE

REAR ROLLER DOOR ACCESS AVAILABLE AT REQUEST

FLEXIBLE LEASE TERMS & CONDITIONS

INSPECTION A MUST

The property is conveniently located in close proximity to Salisbury Highway and Port Wakefield Road, major connecting roads between the North & Western suburbs