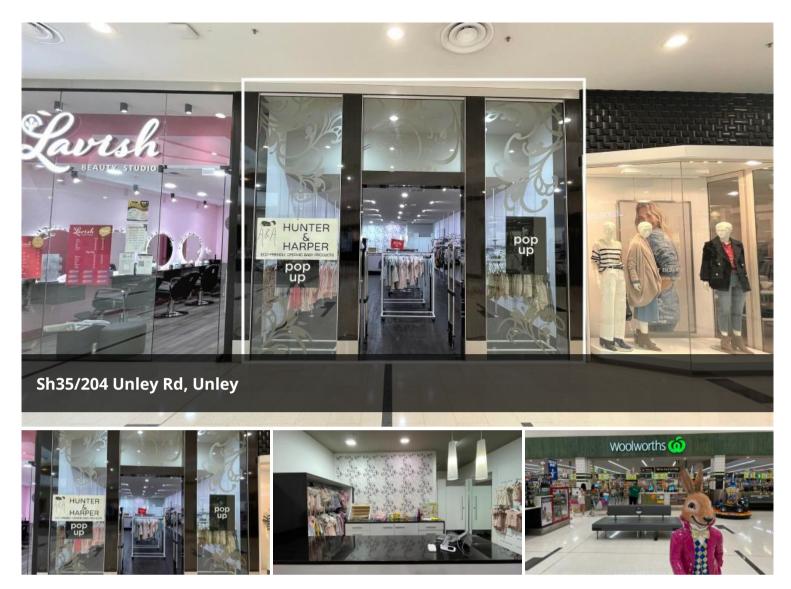

## PRIME RETAIL SPACE IN UNLEY SHOPPING CENTRE

A fantastic opportunity to make your business apart of a highly sought after Shopping Centre located within the heart of Unley. The tenancy is anchored by Woolworths and Coles with 40+ specialties.

Located near the main entrance neighbouring Sussan fashion retailer and Lavish Beauty Studio, also in close proximity to Tony & Marks and Jeans West!

91 SQM APPROX.

OPEN FLOOR PLAN & HIGH CEILINGS

KITCHENETTE & STORE ROOM

REAR ACCESS

AMPLE CAR PARKING

FLEXIBLE LEASE TERMS & CONDITIONS

INSPECTION A MUST!

If you have any questions or would like to inspect, please do not hesitate to contact Hanin on 0406 205 404.

| Price    | \$54,000 p.a +  |
|----------|-----------------|
|          | Outgoings + GST |
| Property | Commercial      |
| Туре     |                 |
| Property | 2337            |
| ID       |                 |