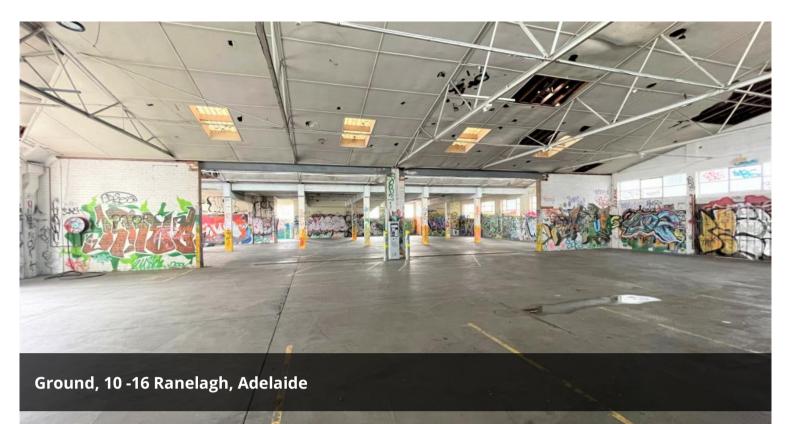

## CBD WAREHOUSE/ STORAGE - 844 sqm

844 sqm approx.

HIGH CLEARANCE

MULTI ACCESS POINTS + ROLLER DOOR ACCESS

EX CAR PARK

CENTRAL CBD LOCATION

FLEXIBLE LEASE TERMS & CONDITIONS

**INSPECTION A MUST** 