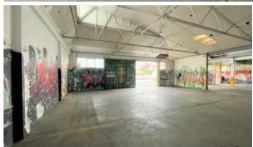

## CBD WAREHOUSE/ STORAGE - 844 sqm

844 sqm approx.

HIGH CLEARANCE

MULTI ACCESS POINTS + ROLLER DOOR ACCESS

EX CAR PARK

CENTRAL CBD LOCATION

FLEXIBLE LEASE TERMS & CONDITIONS

**INSPECTION A MUST** 