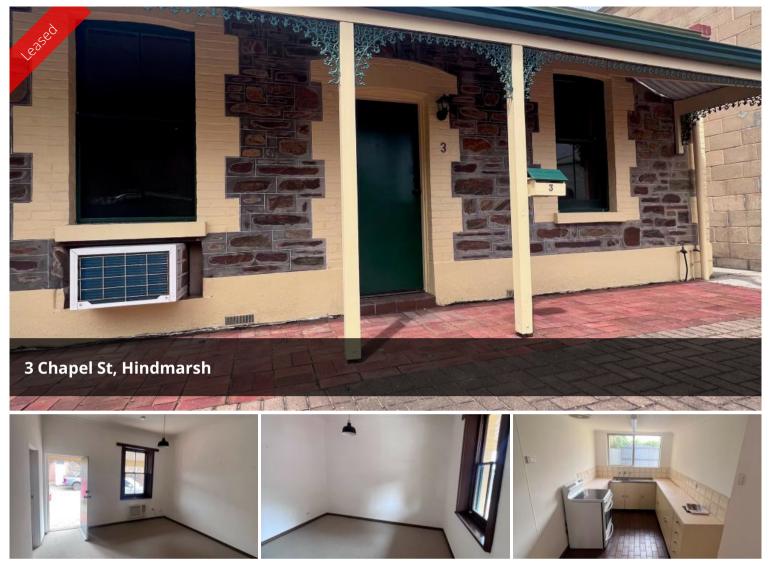

## Beautiful Two Bedroom Cottage In the City-Fridge

This beautiful bluestone cottage home has lots to offer, including:

- Two large bedrooms
- Generous open plan Living with air-conditioning
- Spacious and low maintenance backyard
- Two private parking spots at the front
- Short stroll to Hindmarsh Stadium, The Gov, Linear Park and free tram
- Minutes away from Welland Shopping Centre, Plant 4 and Brickworks