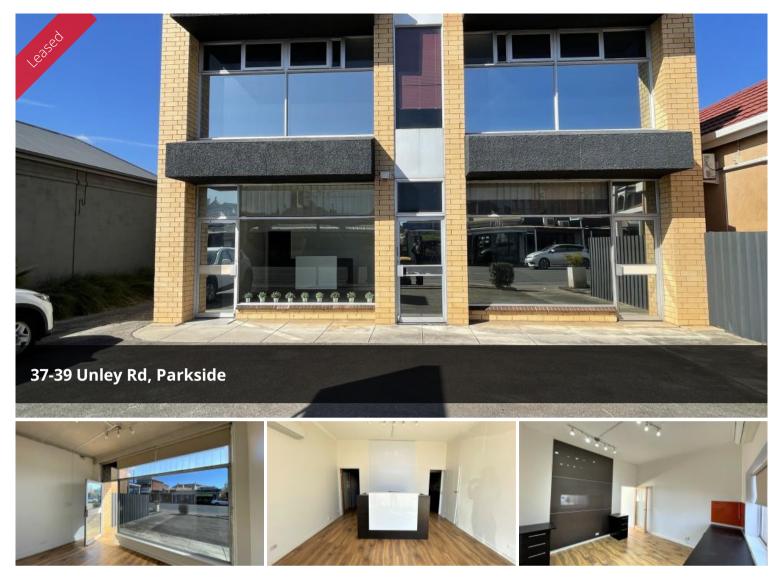

## RETAIL/ SHOWROOM/ OFFICE - 220 SQM APPROX.

Highly versatile stand alone two level building suited to a combination of showroom and/or office use with a lockup yard at rear.

Total area of 220 sqm approx.

FANTASTIC FRINGE CITY LOCATION

AMPLE ONSITE CAR PARKING

MAIN ROAD EXPOSURE + SIGNAGE

KITCHENETTE & TOLIET FACLITIES ON BOTH LEVELS

FLEXIBLE LEASE TERMS

**INSPECTION A MUST!** 

If you have any questions or would like to inspect, please do not hesitate to contact Pasquale on 0409 465 863 or Hanin on 0406 205 404.

 Price
 \$32,000 - \$36,000 p.a +

 Outgoings + GST

 Property

 Commercial

Type Property 2262