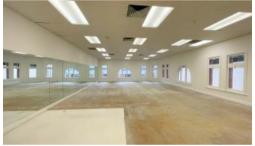

## CBD STUDIO/ OFFICE - LEVEL 1

180 SQM APPROX. (LEVEL 1)

OPEN FLOOR PLAN

NATURAL LIGHTING

KITCHENETTE & BATHROOM FACILITIES

FANTASTIC LOCATION ACROSS FROM NORTH TERRACE & ADELAIDE UNI

EX DANCE SCHOOL, PERFECT FOR STUDIO, PILATES, BAR AND MORE!