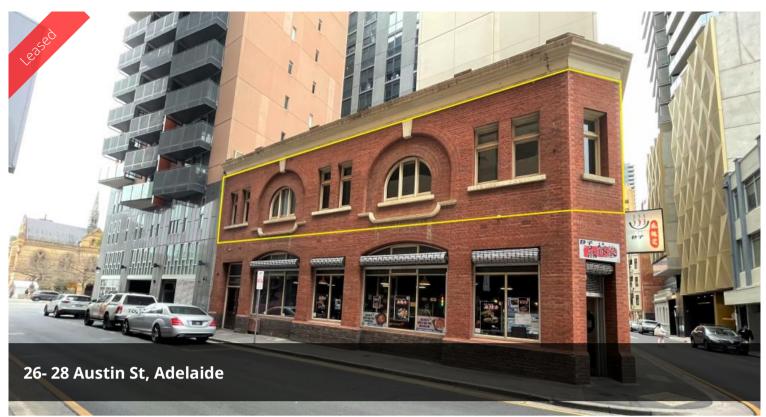

## CBD STUDIO/ OFFICE - LEVEL 1

180 SQM APPROX. (LEVEL 1)

OPEN FLOOR PLAN

NATURAL LIGHTING

KITCHENETTE & BATHROOM FACILITIES

FANTASTIC LOCATION ACROSS FROM NORTH TERRACE & ADELAIDE UNI

EX DANCE SCHOOL, PERFECT FOR STUDIO, PILATES, BAR AND MORE!