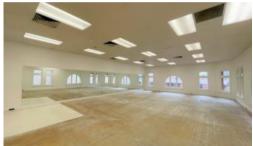

## CBD STUDIO/ OFFICE - LEVEL 1

180 SQM APPROX. (LEVEL 1)

OPEN FLOOR PLAN

NATURAL LIGHTING

KITCHENETTE & BATHROOM FACILITIES

FANTASTIC LOCATION ACROSS FROM NORTH TERRACE & ADELAIDE UNI

EX DANCE SCHOOL, PERFECT FOR STUDIO, PILATES, BAR AND MORE!