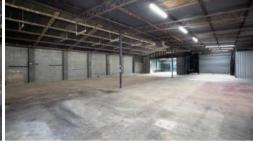

#### PROPERTY FEATURES:

- TOTAL AREA OF 477 SQM\*
- WAREHOUSE 400 SQM\*, OFFICE 77 SQM\*
- AMPLE HARDSTAND
- HIGH CLEARNACE ROLLER DOORS (DUAL ACCESS)
- 3 PHASE POWER
- SIDE DRIVEWAY ACCESS.

Warehouse Area 400 m2