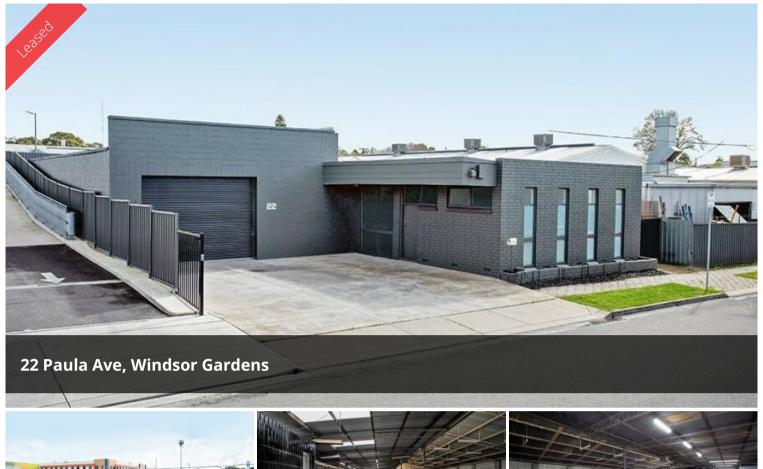

# WAREHOUSE/ OFFICE SPACE - 477 SQM APPROX.

Paula Avenue Windsor Gardens is located approximately 10 km from the CBD and sits amongst a busy commercial and industrial precinct just off North East Road and immediately adjacent Bunnings.

#### PROPERTY FEATURES:

- TOTAL AREA OF 477 SQM\*
- WAREHOUSE 400 SQM\*, OFFICE 77 SQM\*
- AMPLE HARDSTAND
- HIGH CLEARNACE ROLLER DOORS (DUAL ACCESS)
- 3 PHASE POWER
- SIDE DRIVEWAY ACCESS.