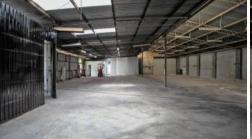

#### PROPERTY FEATURES:

- TOTAL AREA OF 477 SQM\*
- WAREHOUSE 400 SQM\*, OFFICE 77 SQM\*
- AMPLE HARDSTAND
- HIGH CLEARNACE ROLLER DOORS (DUAL ACCESS)
- 3 PHASE POWER
- SIDE DRIVEWAY ACCESS.

Warehouse Area 400 m2