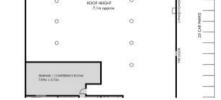

## PROPERTY AVAILABLE ON 10/08/2002

OFFICE / WAREHOUSE / HARD STAND YARD

Warehouse of 963 sqm (approx.)

Office space of 187 sqm (approx.)

High clearance

Flexible Lease terms and conditions

Office Area

187 m2