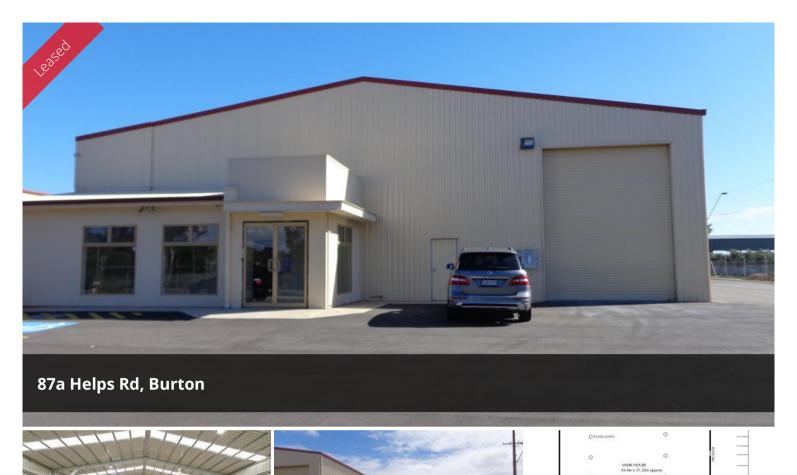

## PROPERTY AVAILABLE ON 10/08/2002

OFFICE / WAREHOUSE / HARD STAND YARD

Warehouse of 963 sqm (approx.)

Office space of 187 sqm (approx.)

High clearance

Flexible Lease terms and conditions

□ 963 m2

\$99k - \$105k + Outgoings Price + GST per annum

**Property**Commercial

Type

Property 2218

ID

Land 963 m2

Area