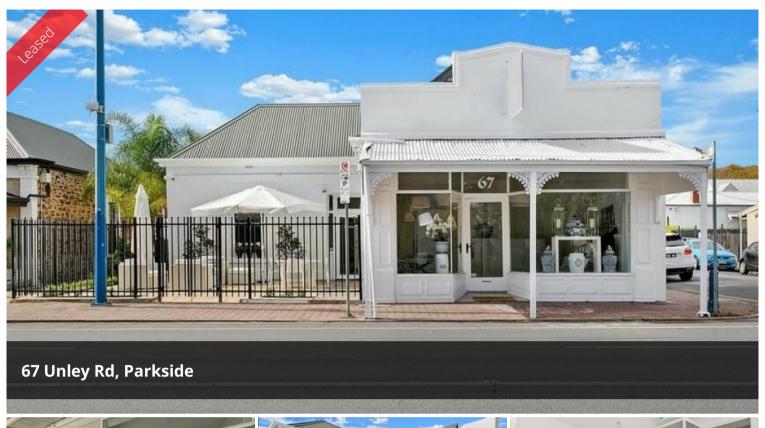

## FANTASTIC CORNER SITE - 179 SQM APPROX.

179\* SOM APPROX.

PRIME CORNER POSITION ON UNLEY ROAD

FLEXIABLE USE - FOOD OUTLET, RETAIL, OFFICE

FRONT COURT YARD

AMPLE ONSITE PARKING AT REAR

KITCHENETTE & BATHROOM