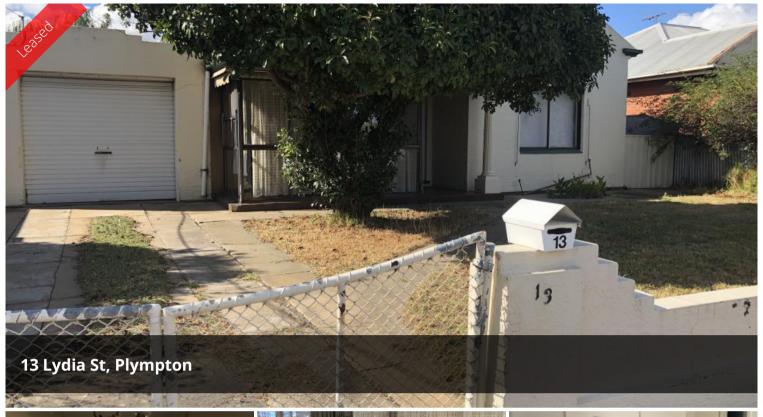

## Original 3 Bedroom Solid Brick Home

All original 3 Bedroom Solid Brick Home

- Timber Laminate Kitchen joinery, ample bench space with gas cook top
- Carpeted Bedrooms, Study, Entry and Lounge
- Single Garage with Roller Door and direct access to the back of the property
- Large Pergola with a paved area for year-round entertaining/ BBQ
- Massive yard of grass and small garden shed