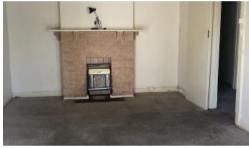

## Original 3 Bedroom Solid Brick Home

All original 3 Bedroom Solid Brick Home

- Timber Laminate Kitchen joinery, ample bench space with gas cook top
- Carpeted Bedrooms, Study, Entry and Lounge
- Single Garage with Roller Door and direct access to the back of the property
- Large Pergola with a paved area for year-round entertaining/ BBQ
- Massive yard of grass and small garden shed