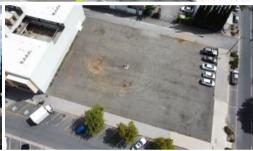

## SOLD AT AUCTION \$2.18 MILLION

A Great Development Opportunity in the heart of Mawson Lakes!

Total area of 1,727 sqm\*

Three (3) Street Frontages - 50.9m from Light Common and Station Lane with a 33.7m frontage on Main Street.

□ 1,727 m2

**Price** SOLD for \$2,180,000

**Property** 

Commercial

**Type** 

**Property ID** 2157

Land Area 1,727 m2