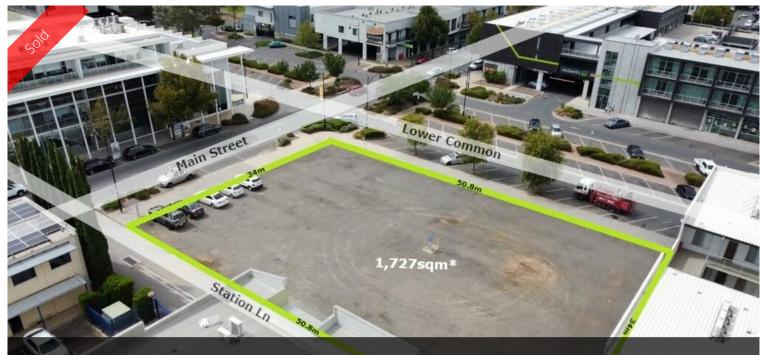

## 18-24 Light Common, Mawson Lakes

## SOLD AT AUCTION \$2.18 MILLION

A Great Development Opportunity in the heart of Mawson Lakes!

Total area of 1,727 sqm\*

Three (3) Street Frontages - 50.9m from Light Common and Station Lane with a 33.7m frontage on Main Street.

Urban Neighbourhood Zone - Mixed Use & High Density Residential Development Opportunity

One of the last available allotments with this type of development potential within the Main Street Precinct

Fantastic location in the main retail/ restaurant hub opposite Mawson Lakes Central Shopping Mall and Mawson Lakes Hotel & Function Centre and within close proximity to the Golf Club, Lake and University of South Australia.