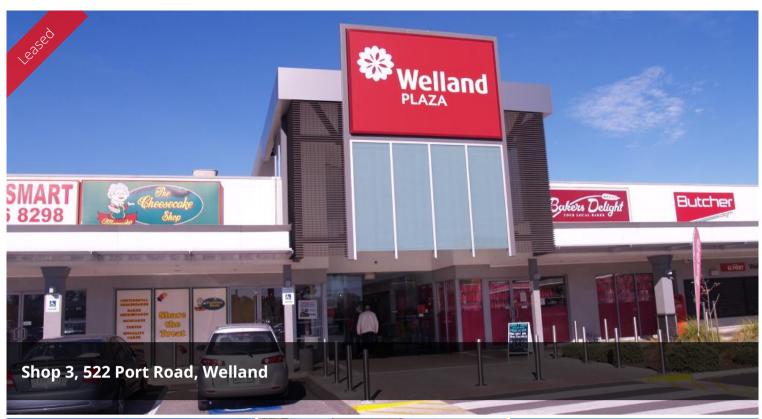

## BARBER SHOP OPPORTUNITY

Opportunity for a Barber Shop in Welland Plaza!

Here is a Genuine Opportunity to move your business into a busy prominent Shopping Centre with neighbours like Coles, The Cheesecake Shop, Bakers Delight, KFC, Dan Murphy's and more for surprisingly cheap rent.

Located in a high traffic and suburban area it attracts a large number of potential customers!

50 SQMS APPROX.

INTERNAL MALL TENANCY

ACCESS TO PORT ROAD

AMPLE CAR PARKING

FLEXIBLE LEASE TERMS

**INSPECTION A MUST!** 