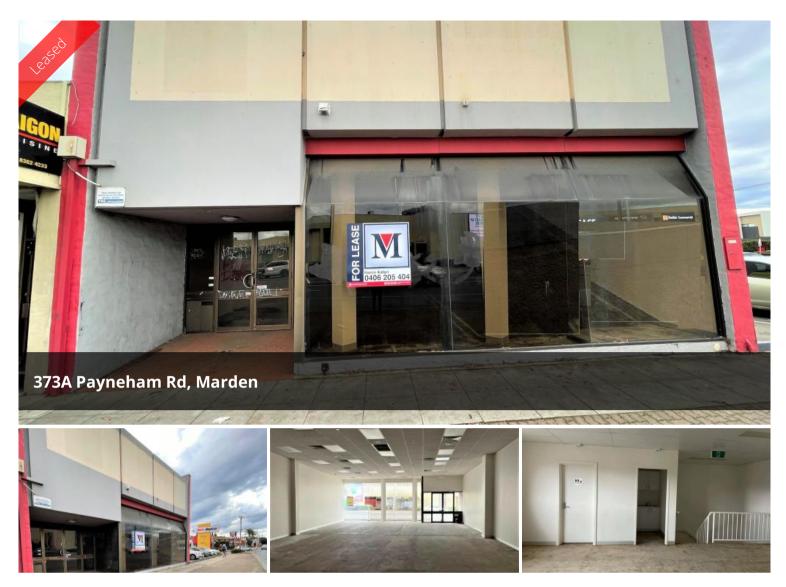

## RETAIL SPACE WITH MAIN ROAD EXPOSURE - 274 SQM

Located in a high traffic and suburban area attracting a large number of potential customers neighboring Repco & KFC!

This Tenancy comprises of the following:

Total area of 274 sqm\* (Ground Floor 220 sqm\*, First Floor 54 sqm\*)

Open plan layout suits many uses - Fitness Studio, Gym, Pilates, Beauty, Office/ Consulting etc.

Fantastic Main Road Exposure from front & side wall!

Modern toilet and shower amenities on both levels including disability access and toilet!

Great use of natural lighting

Flexible Lease Terms & Conditions

**INSPECTION A MUST!** 

If you would like to inspect the property or for further information please call Hanin on 0406 205 404 or Dion on 0431 576 848