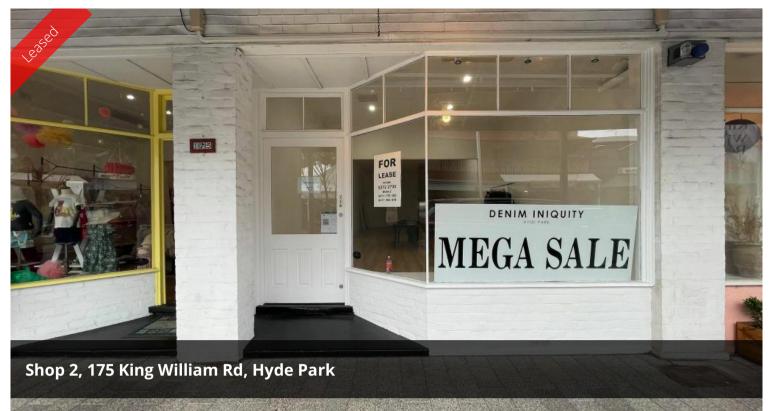

## RETAIL/ STUDIO/ OFFICE - 80 SQM APPROX. (L)

Fantastic Retail Opportuinity located on King William Road, Hyde Park, just minutes from the CBD!

Join the buzz of this prime retail strip surrounded by many successful businesses including Cibo Espresso, St Louis, Melt, Hyde Park Dental & Wildchild Stylelab.

80 SQM APPROX.

OPEN FLOOR PLAN - VARIOUS USE

GREAT FRONTAGE AND SIGNAGE EXPOSURE

AMPLE STREET PARKING

MODERN KITCHENETTE

**ONSITE TOLIET AMENITIES** 

FLEXIBLE LEASE TERMS & CONDITIONS

INSPECTION A MUST!