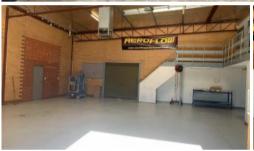

## WAREHOUSE/WORKSHOP - 200 SQM APPORX. (L)

200 SOM APPROX.

5 MFTER HIGH CLEARANCE

AIRCONDITIONING TO WAREHOUSE

**OFFICE AMENITIES** 

SECURE TENANCY

FLEXIBLE LEASE TERMS & CONDITIONS

**INSPECTION A MUST!** 

Office Area 30 m2

Warehouse 170 m2

Area