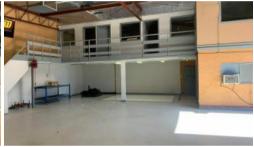

## WAREHOUSE/WORKSHOP - 200 SQM APPORX. (L)

200 SOM APPROX.

5 MFTER HIGH CLEARANCE

AIRCONDITIONING TO WAREHOUSE

**OFFICE AMENITIES** 

SECURE TENANCY

FLEXIBLE LEASE TERMS & CONDITIONS

**INSPECTION A MUST!** 

Office Area 30 m2

Warehouse 170 m2

Area