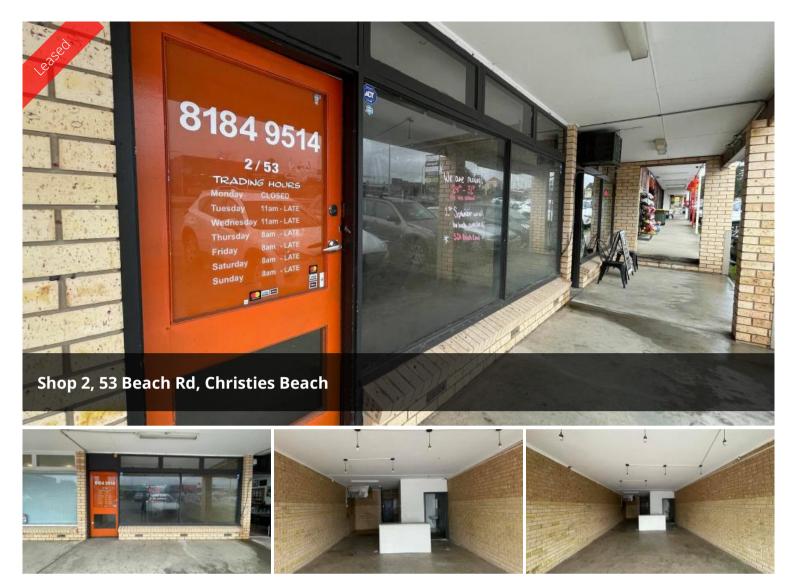

## FOOD/ RETAIL/ MEDICAL/ CONSULTING/ OFFICE – $87\ sqm$ approx.

87 SQM APPROX.

GREASE TRAP + KITCHEN FACILITIES

FRONT & REAR ACCESS

AMPLE CAR PARKING

GREAT TENANCY MIX WITH EXCELLENT FOOT TRAFFIC

FANTASTIC MAIN ROAD EXPOSURE